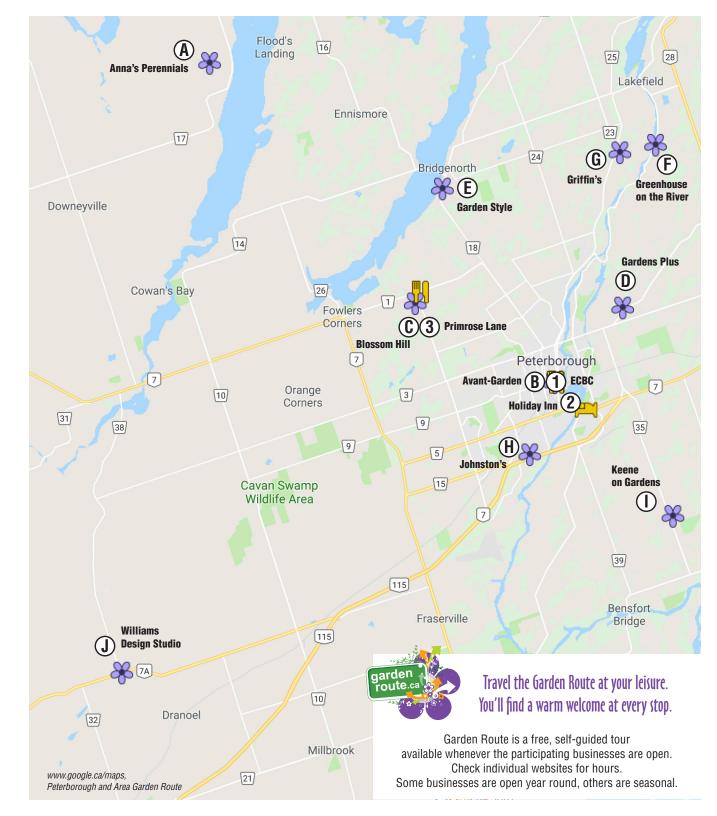

## **MEMBERS**

- Anna's Perennials (705) 799-0062 www.annasperennials.com 63 Shoreview Road, Lindsay, ON Cold hardy cactus, sempervivums, sedums, perennials and shrubs. GPS: 44.4305, -78.51807
- B The Avant-Garden Shop (705) 743-0068 www.avantgardenshop.com 165 Sherbrooke St. Peterborough, ON K9J 2N2 Distinctive garden-themed decor, artisan gifts, bird feeders & supplies. GPS: 44.3006716, -78.320469
- © Blossom Hill Nursery (705) 742-9923 www.blossomhillnursery.com 681 Fife's Bay Road, Selwyn, ON K9J 6X4 Delphiniums, Peonies, other hardy perennials. Display gardens. GPS: 44.3244203. -78.3955986
- Gardens Plus (705) 742-5918 www.gardensplus.ca
  136 County Rd # 4 Peterborough, ON K9L 1V6. Largest selection of hosta, daylilies, coneflowers, coral bells in E. Ont. Award-winning display gardens and greenhouses. Open early May-July. GPS: 44.3305299, -78.2803147
- © Garden Style Bridgenorth (705) 292-5304 www.gardenstylebridgenorth.wordpress.com 822 Ward St, Bridgenorth, ON KOL 1H0 Unique accents for home and garden. GPS: 44.37931, -78.38515
- © Greenhouse on the River (705) 652-8154 www.greenhouseontheriver.com 4115 County Road 32, Douro-Dummer, ON KOL 2HO Grower-garden centre bringing you refreshing choice and innovative design. GPS: 44.3973635, -78.2634665
- @ Griffin's Greenhouses (705) 652-8638 www.griffinsgreenhouses.com 3026 Lakefield Road, Selwyn, ON K9J 6X5 Annuals, perennials, containers, award-winning display gardens. GPS: 44.3989938, -78.2847299
- (#) Johnston's Greenhouses (705) 745-3042 www.johnstonsgreenhouse.com 871 Crawford Drive, Peterborough, ON K9J 3X1. Full service garden centre with annuals, perennials, trees and shrubs. GPS: 44.2712975, -78.334249
- ① Keene on Gardens (705) 760-9292 www.keeneongardens.ca 1589 Keene Road, Peterborough, ON K9J 6X9. Full service garden center. Expert advice. Large variety of perennials, annuals, shrubs, trees, soil and more. GPS: 44.242493. -78.254147
- Williams Design Studio (705) 277-2666 www.williamsdesignstudio.net 1470 Highway 7A, Box 86, Bethany, ON LOA 1A0 Visit the Secret Garden for a display of unique water fountains in metal, stone and wood. GPS: 44.18194. -78.56788

## **ASSOCIATE MEMBERS**

- ① Electric City Bread Co. (ECBC) (705) 874-8055 165 Sherbrooke St. Peterborough www.electriccitybreadco.com
- ② Holiday Inn (705) 743-1144 150 George St., Peterborough www.holidayinn.com
- ③ Primrose Lane (705) 748-2897 www.primroselaneptbo.com 475 Lindsay Road, Peterborough