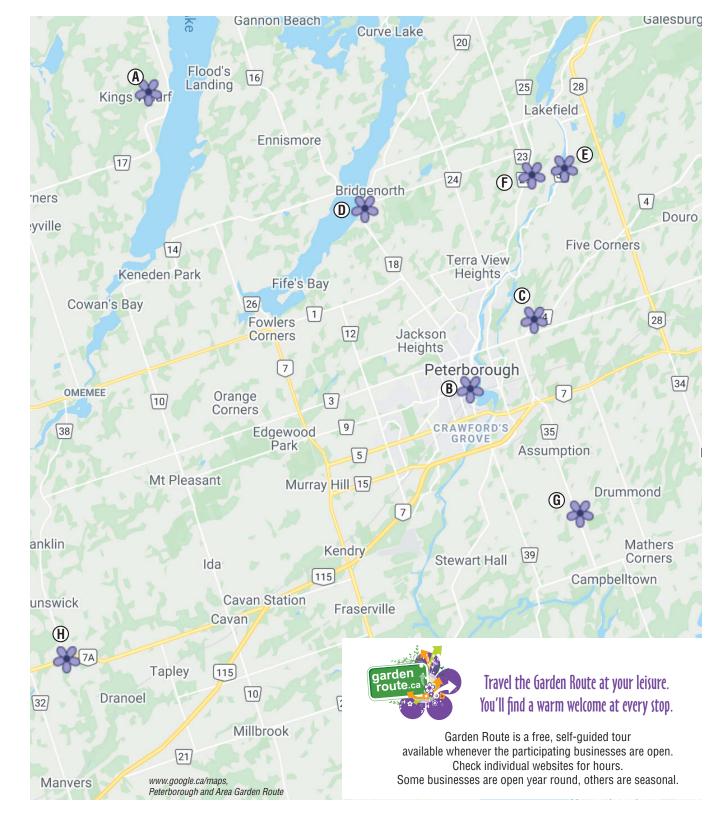

## **MEMBERS**

Anna's Perennials (705) 799-0062 annasperennials.com 63 Shoreview Road, Lindsay, ON Cold hardy cactus, sempervivums, sedums, perennials and shrubs.

GPS: 44.4305, -78.51807

 $\textbf{ B The Avant-Garden Shop} \ \ (705) \ 743-0068$ 

avantgardenshop.com

165 Sherbrooke St. Peterborough, ON K9J 2N2 Distinctive garden-themed decor, artisan gifts, bird feeders and supplies.

GPS: 44.3006716, -78.320469

© **Gardens Plus** (705) 742-5918 gardensplus.ca 136 County Rd # 4 Peterborough, ON K9L 1V6. Largest selection of hosta, daylilies, coneflowers, coral bells in E. Ont. Award-winning display gardens and greenhouses. Open early May-July. GPS: 44.3305299. -78.2803147

Garden Style Bridgenorth (705) 292-5304 gardenstyle.ca 822 Ward St, Bridgenorth, ON KOL 1HO Unique accents for home and garden. GPS: 44.37931, -78.38515

**© Greenhouse on the River** (705) 652-8154

greenhouseontheriver.com
4115 County Road 32, Douro-Dummer, ON KOL 2H0
Grower-garden centre bringing you refreshing choice and innovative design.

GPS: 44.3973635, -78.2634665

**(705) Griffin's Greenhouses (705) 652-8638** 

griffinsgreenhouses.com 3026 Lakefield Road, Selwyn, ON K9J 6X5 Annuals, perennials, containers, award-winning display

gardens. GPS: 44.3989938, -78.2847299

Keene on Gardens (705) 760-9292 keeneongardens.ca
 1589 Keene Road, Peterborough, ON K9J 6X9.
 Full service garden centre. Expert advice. Large variety of perennials, annuals, shrubs, trees, soil and more.
 GPS: 44.242493, -78.254147

Williams Design Studio (705) 277-2666 williamsdesignstudio.net 1470 Highway 7A, Box 86, Bethany, ON LOA 1A0 Visit the Secret Garden for a display of unique water fountains in metal, stone and wood. GPS: 44.18194, -78.56788